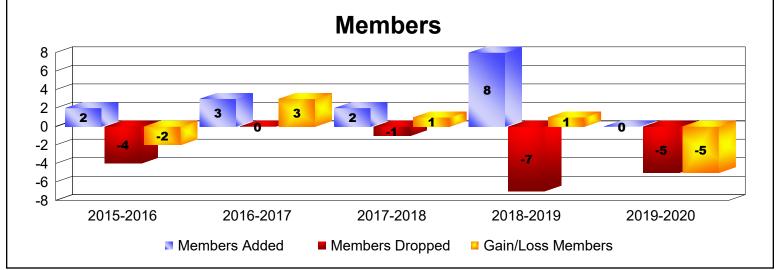

MBR0065 Page 6 of 15 7/7/2020 3:39:01AM

| Year      | New<br>Clubs | Dropped<br>Clubs | Gain/<br>Loss<br>Clubs | New<br>Members | Charter<br>Members | Reinstate<br>Members | Transfer<br>Members | Total<br>Member<br>Added | Total<br>Members<br>Dropped | Gain/<br>Loss<br>Members |
|-----------|--------------|------------------|------------------------|----------------|--------------------|----------------------|---------------------|--------------------------|-----------------------------|--------------------------|
| 2015-2016 | 0            | 0                | 0                      | 1              | 0                  | 0                    | 0                   | 1                        | -13                         | -12                      |
| 2016-2017 | 0            | 0                | 0                      | 6              | 0                  | 0                    | 0                   | 6                        | -4                          | 2                        |
| 2017-2018 | 1            | 0                | 1                      | 5              | 23                 | 0                    | 1                   | 29                       | -1                          | 28                       |
| 2018-2019 | 0            | 0                | 0                      | 10             | 4                  | 1                    | 0                   | 15                       | -8                          | 7                        |
| 2019-2020 | 0            | 0                | 0                      | 8              | 0                  | 0                    | 0                   | 8                        | -5                          | 3                        |
| Average   | 0            | 0                | 0                      | 6              | 5                  | 0                    | 0                   | 12                       | -6                          | 6                        |