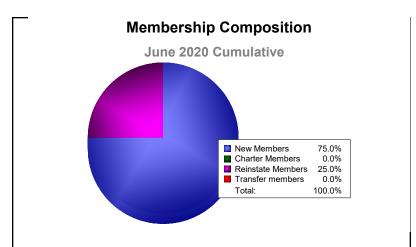

| -6                       |
| 2019-2020 | 0            | 0                | 0                      | 2              | 0                  | 0                    | 0                   | 2                        | 0                           | 2                        |
| 2019-2020 | 0            | 0                | 0                      | 0              | 0                  | 0                    | 0                   | 0                        | -5                          | -5                       |
| Average   | 0            | 0                | 0                      | 2              | 0                  | 0                    | 0                   | 2                        | -3                          | 0                        |





MBR0065 Page 10 of 15 7/7/2020 3:39:01AM





MBR0065 Page 11 of 15 7/7/2020 3:39:01AM

| Year      | New<br>Clubs | Dropped<br>Clubs | Gain/<br>Loss<br>Clubs | New<br>Members | Charter<br>Members | Reinstate<br>Members | Transfer<br>Members | Total<br>Member<br>Added | Total<br>Members<br>Dropped | Gain/<br>Loss<br>Members |
|-----------|--------------|------------------|------------------------|----------------|--------------------|----------------------|---------------------|--------------------------|-----------------------------|--------------------------|
| 2015-2016 | 0            | 0                | 0                      | 1              | 0                  | 0                    | 0                   | 1                        | -1                          | 0                        |
| 2016-2017 | 0            | 0