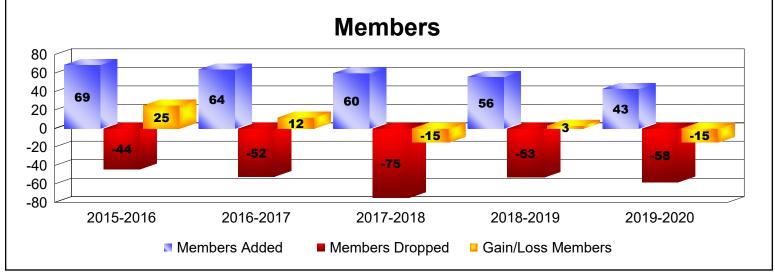

MBR0065 Page 8 of 15 7/7/2020 3:39:01AM

| Year      | New<br>Clubs | Dropped<br>Clubs | Gain/<br>Loss<br>Clubs | New<br>Members | Charter<br>Members | Reinstate<br>Members | Transfer<br>Members | Total<br>Member<br>Added | Total<br>Members<br>Dropped | Gain/<br>Loss<br>Members |
|-----------|--------------|------------------|------------------------|----------------|--------------------|----------------------|---------------------|--------------------------|-----------------------------|--------------------------|
| 2015-2016 | 0            | 0                | 0                      | 0              | 0                  | 0                    | 0                   | 0                        | -5                          | -5                       |
| 2016-2017 | 0            | 0                | 0                      | 2              | 0                  | 0                    | 0                   | 2                        | 0                           | 2                        |
| 2017-2018 | 0            | -1               | -1                     | 0              | 0                  | 0                    | 0                   | 0                        | -15                         | -15                      |
| Average   | 0            | 0                | 0                      | 1              | 0                  | 0                    | 0                   | 1                        | -7                          | -6                       |