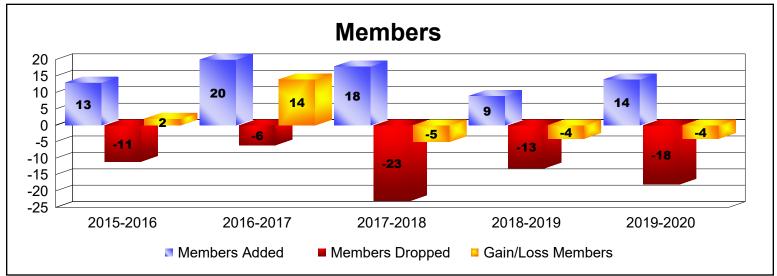

MBR0065 Page 3 of 15 7/7/2020 3:39:01AM

| Year      | New<br>Clubs | Dropped<br>Clubs | Gain/<br>Loss<br>Clubs | New<br>Members | Charter<br>Members | Reinstate<br>Members | Transfer<br>Members | Total<br>Member<br>Added | Total<br>Members<br>Dropped | Gain/<br>Loss<br>Members |
|-----------|--------------|------------------|------------------------|----------------|--------------------|----------------------|---------------------|--------------------------|-----------------------------|--------------------------|
| 2015-2016 | 0            | 0                | 0                      | 1              | 13                 | 17                   | 0                   | 31                       | -10                         | 21                       |
| 2016-2017 | 0            | 0                | 0                      | 24             | 0                  | 0                    | 0                   | 24                       | -5                          | 19                       |
| 2017-2018 | 0            | 0                | 0                      | 0              | 0                  | 0                    | 0                   | 0                        | -1                          | -1                       |
| 2018-2019 | 0            | 0                | 0                      | 1              | 0                  | 0                    | 0                   | 1                        | -16                         | -15                      |
| 2019-2020 | 0            | 0                | 0                      | 2              | 0                  | 0                    | 0                   | 2                        | -6                          | -4                       |
| Average   | 0            | 0                | 0                      | 6              | 3                  | 3                    | 0                   | 12                       | -8                          | 4                        |