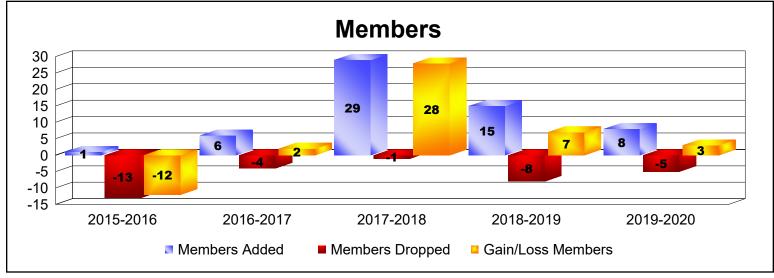

MBR0065 Page 7 of 15 7/7/2020 3:39:01AM

| Year      | New<br>Clubs | Dropped<br>Clubs | Gain/<br>Loss<br>Clubs | New<br>Members | Charter<br>Members | Reinstate<br>Members | Transfer<br>Members | Total<br>Member<br>Added | Total<br>Members<br>Dropped | Gain/<br>Loss<br>Members |
|-----------|--------------|------------------|------------------------|----------------|--------------------|----------------------|---------------------|--------------------------|-----------------------------|--------------------------|
| 2015-2016 | 0            | 0                | 0                      | 69             | 0                  | 0                    | 0                   | 69                       | -44                         | 25                       |
| 2016-2017 | 0            | 0                | 0                      | 61             | 0                  | 0                    | 3                   | 64                       | -52                         | 12                       |
| 2017-2018 | 0            | 0                | 0                      | 57             | 0                  | 3                    | 0                   | 60                       | -75                         | -15                      |
| 2018-2019 | 1            | 0                | 1                      | 25             | 26                 | 4                    | 1                   | 56                       | -53                         | 3                        |
| 2019-2020 | 0            | 0                | 0                      | 40             | 0                  | 3                    | 0                   | 43                       | -58                         | -15                      |
| Average   | 0            | 0                | 0                      | 50             | 5                  | 2                    | 1                   | 58                       | -56                         | 2                        |