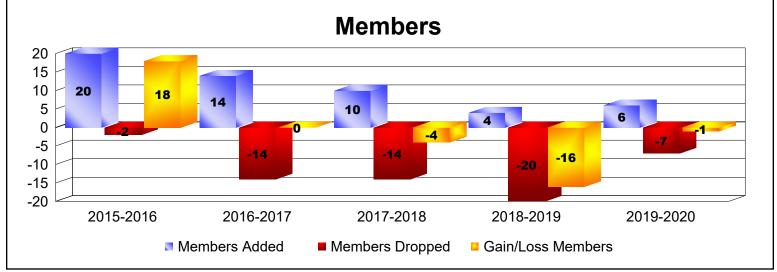

MBR0065 Page 13 of 15 7/7/2020 3:39:01AM

| Year      | New<br>Clubs | Dropped<br>Clubs | Gain/<br>Loss<br>Clubs | New<br>Members | Charter<br>Members | Reinstate<br>Members | Transfer<br>Members | Total<br>Member<br>Added | Total<br>Members<br>Dropped | Gain/<br>Loss<br>Members |
|-----------|--------------|------------------|------------------------|----------------|--------------------|----------------------|---------------------|--------------------------|-----------------------------|--------------------------|
| 2015-2016 | 0            | 0                | 0                      | 2              | 0                  | 0                    | 0                   | 2                        | -7                          | -5                       |
| 2016-2017 | 0            | 0                | 0                      | 8              | 0                  | 0                    | 0                   | 8                        | -7                          | 1                        |
| 2017-2018 | 0            | 0                | 0                      | 6              | 0                  | 0                    | 0                   | 6                        | -5                          | 1                        |
| 2018-2019 | 0            | -1               | -1                     | 5              | 0                  | 1                    | 0                   | 6                        | -16                         | -10                      |
| 2019-2020 | 0            | 0                | 0                      | 4              | 0                  | 0                    | 0                   | 4                        | -7                          | -3                       |
| Average   | 0            | 0                | 0                      | 5              | 0                  | 0                    | 0                   | 5                        | -8                          | -3                       |