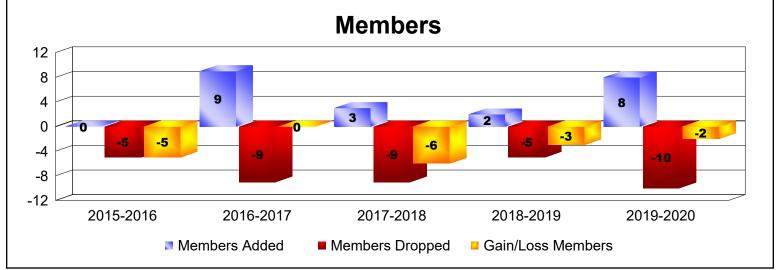

| -9                          | -6                       |
| 2018-2019 | 0            | 0                | 0                      | 2              | 0                  | 0                    | 0                   | 2                        | -5                          | -3                       |
| 2019-2020 | 0            | 0                | 0                      | 8              | 0                  | 0                    | 0                   | 8                        | -10                         | -2                       |
| Average   | 0            | 0                | 0                      | 4              | 0                  | 0                    | 0                   | 4                        | -8                          | -3                       |









MBR0065 Page 15 of 15 7/7/2020 3:39:01AM