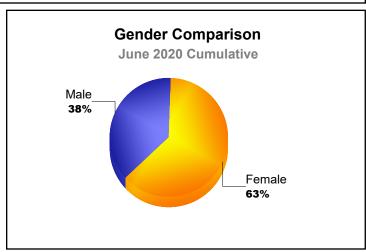

| -1                          | 1                        |
| 2018-2019 | 0            | 0                | 0                      | 8              | 0                  | 0                    | 0                   | 8                        | -7                          | 1                        |
| 2019-2020 | 0            | 0                | 0                      | 0              | 0                  | 0                    | 0                   | 0                        | -5                          | -5                       |
| Average   | 0            | 0                | 0                      | 3              | 0                  | 0                    | 0                   | 3                        | -3                          | 0                        |









MBR0065 Page 6 of 15 7/7/2020 3:39:01AM

| Year      | New<br>Clubs | Dropped<br>Clubs | Gain/<br>Loss<br>Clubs | New<br>Members | Charter<br>Members | Reinstate<br>Members | Transfer<br>Members | Total<br>Member<br>Added | Total<br>Members<br>Dropped | Gain/<br>Loss<br>Members |
|-----------|--------------|------------------|------------------------|----------------|--------------------|----------------------|---------------------|--------------------------|-----------------------------|--------------------------|
| 2015-2016 | 0            | 0                | 0                      | 1              | 0                  | 0                    | 0                   | 1                        | -13                         | -12                      |
| 2016-2017 | 0            | 0