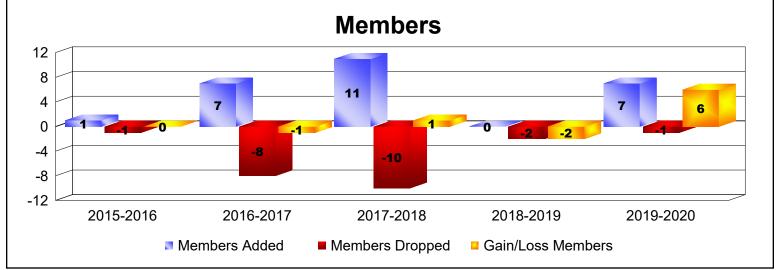

MBR0065 Page 12 of 15 7/7/2020 3:39:01AM

| Year      | New<br>Clubs | Dropped<br>Clubs | Gain/<br>Loss<br>Clubs | New<br>Members | Charter<br>Members | Reinstate<br>Members | Transfer<br>Members | Total<br>Member<br>Added | Total<br>Members<br>Dropped | Gain/<br>Loss<br>Members |
|-----------|--------------|------------------|------------------------|----------------|--------------------|----------------------|---------------------|--------------------------|-----------------------------|--------------------------|
| 2015-2016 | 0            | 0                | 0                      | 20             | 0                  | 0                    | 0                   | 20                       | -2                          | 18                       |
| 2016-2017 | 0            | 0                | 0                      | 14             | 0                  | 0                    | 0                   | 14                       | -14                         | 0                        |
| 2017-2018 | 0            | 0                | 0                      | 10             | 0                  | 0                    | 0                   | 10                       | -14                         | -4                       |
| 2018-2019 | 0            | 0                | 0                      | 4              | 0                  | 0                    | 0                   | 4                        | -20                         | -16                      |
| 2019-2020 | 0            | 0                | 0                      | 6              | 0                  | 0                    | 0                   | 6                        | -7                          | -1                       |
| Average   | 0            | 0                | 0                      | 11             | 0                  | 0                    | 0                   | 11                       | -11                         | -1                       |