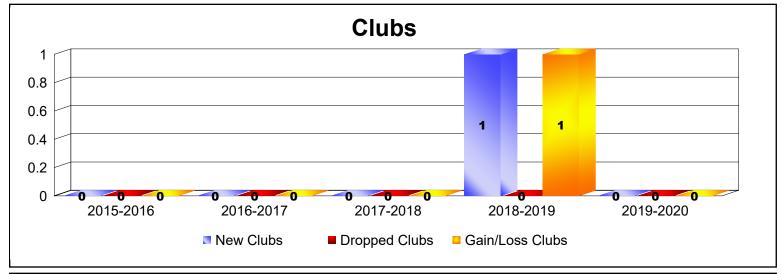

MBR0065 Page 9 of 15 7/7/2020 3:39:01AM

| Year      | New<br>Clubs | Dropped<br>Clubs | Gain/<br>Loss<br>Clubs | New<br>Members | Charter<br>Members | Reinstate<br>Members | Transfer<br>Members | Total<br>Member<br>Added | Total<br>Members<br>Dropped | Gain/<br>Loss<br>Members |
|-----------|--------------|------------------|------------------------|----------------|--------------------|----------------------|---------------------|--------------------------|-----------------------------|--------------------------|
| 2015-2016 | 0            | 0                | 0                      | 4              | 0                  | 0                    | 0                   | 4                        | -2                          | 2                        |
| 2015-2016 | 0            | 0                | 0                      | 0              | 0                  | 0                    | 0                   | 0                        | 0                           | 0                        |
| 2015-2016 | 0            | 0                | 0                      | 0              | 0                  | 0                    | 0                   | 0                        | -5                          | -5                       |
| 2016-2017 | 0            | 0                | 0                      | 8              | 0                  | 0                    | 0                   | 8                        | -2                          | 6                        |
| 2016-2017 | 0            | 0                | 0                      | 5              | 0                  | 0                    | 0                   | 5                        | -5                          | 0                        |
| 2016-2017 | 0            | 0                | 0                      | 2              | 0                  | 0                    | 0                   | 2                        | -2                          | 0                        |
| 2017-2018 | 0            | 0                | 0                      | 3              | 0                  | 0                    | 0                   | 3                        | -3                          | 0                        |
| 2017-2018 | 0            | 0                | 0                      | 0              | 0                  | 0                    | 0                   | 0                        | 0                           | 0                        |
| 2017-2018 | 0            | 0                | 0                      | 2              | 0                  | 0                    | 0                   | 2                        | -1                          | 1                        |
| 2018-2019 | 0            | 0                | 0                      | 1              | 0                  | 0                    | 0                   | 1                        | -2                          | -1                       |
| 2018-2019 | 0            | 0                | 0                      | 4              | 0                  | 0                    | 0                   | 4                        | 0                           | 4                        |
| 2018-2019 | 0            | 0                | 0                      | 2              | 0                  | 0                    | 0                   | 2                        | -5                          | -3                       |
| 2019-2020 | 0            | 0                | 0                      | 1              | 0                  | 1                    | 0                   | 2                        | -8                          | -6                       |
| 2019-2020 | 0            | 0                | 0                      | 2              | 0                  | 0                    | 0                   | 2                        | 0                           | 2                        |
| 2019-2020 | 0            | 0                | 0                      | 0              | 0                  | 0                    | 0                   | 0                        | -5                          | -5                       |
| Average   | 0            | 0                | 0                      | 2              | 0                  | 0                    | 0                   | 2                        | -3                          | 0                        |