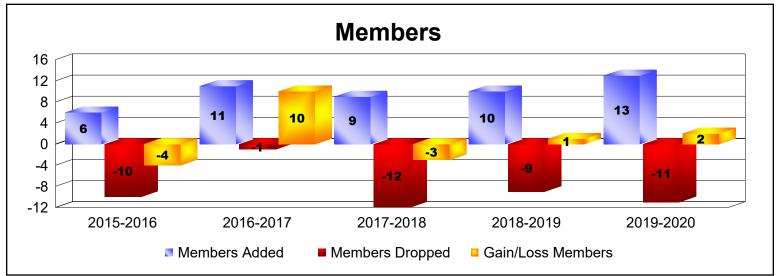

MBR0065 Page 5 of 15 7/7/2020 3:39:01AM

| Year      | New<br>Clubs | Dropped<br>Clubs | Gain/<br>Loss<br>Clubs | New<br>Members | Charter<br>Members | Reinstate<br>Members | Transfer<br>Members | Total<br>Member<br>Added | Total<br>Members<br>Dropped | Gain/<br>Loss<br>Members |
|-----------|--------------|------------------|------------------------|----------------|--------------------|----------------------|---------------------|--------------------------|-----------------------------|--------------------------|
| 2015-2016 | 0            | 0                | 0                      | 1              | 0                  | 1                    | 0                   | 2                        | -4                          | -2                       |
| 2016-2017 | 0            | 0                | 0                      | 3              | 0                  | 0                    | 0                   | 3                        | 0                           | 3                        |
| 2017-2018 | 0            | 0                | 0                      | 2              | 0                  | 0                    | 0                   | 2                        | -1                          | 1                        |
| 2018-2019 | 0            | 0                | 0                      | 8              | 0                  | 0                    | 0                   | 8                        | -7                          | 1                        |
| 2019-2020 | 0            | 0                | 0                      | 0              | 0                  | 0                    | 0                   | 0                        | -5                          | -5                       |
| Average   | 0            | 0                | 0                      | 3              | 0                  | 0                    | 0                   | 3                        | -3                          | 0                        |