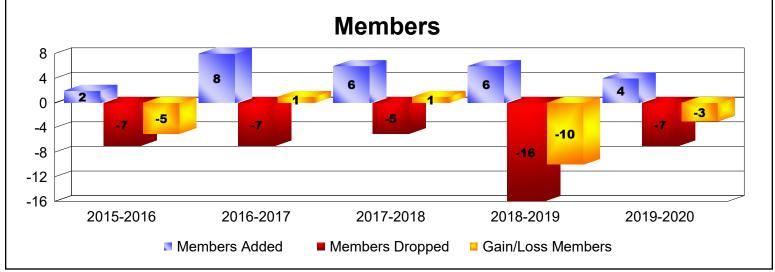

MBR0065 Page 14 of 15 7/7/2020 3:39:01AM

| Year      | New<br>Clubs | Dropped<br>Clubs | Gain/<br>Loss<br>Clubs | New<br>Members | Charter<br>Members | Reinstate<br>Members | Transfer<br>Members | Total<br>Member<br>Added | Total<br>Members<br>Dropped | Gain/<br>Loss<br>Members |
|-----------|--------------|------------------|------------------------|----------------|--------------------|----------------------|---------------------|--------------------------|-----------------------------|--------------------------|
| 2015-2016 | 0            | 0                | 0                      | 0              | 0                  | 0                    | 0                   | 0                        | -5                          | -5                       |
| 2016-2017 | 0            | 0                | 0                      | 8              | 0                  | 1                    | 0                   | 9                        | -9                          | 0                        |
| 2017-2018 | 0            | 0                | 0                      | 2              | 0                  | 0                    | 1                   | 3                        | -9                          | -6                       |
| 2018-2019 | 0            | 0                | 0                      | 2              | 0                  | 0                    | 0                   | 2                        | -5                          | -3                       |
| 2019-2020 | 0            | 0                | 0                      | 8              | 0                  | 0                    | 0                   | 8                        | -10                         | -2                       |
| Average   | 0            | 0                | 0                      | 4              | 0                  | 0                    | 0                   | 4                        | -8                          | -3                       |