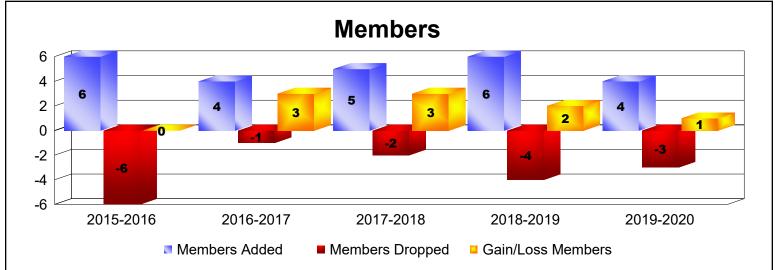

MBR0065 Page 1 of 15 7/7/2020 3:39:01AM

| Year      | New<br>Clubs | Dropped<br>Clubs | Gain/<br>Loss<br>Clubs | New<br>Members | Charter<br>Members | Reinstate<br>Members | Transfer<br>Members | Total<br>Member<br>Added | Total<br>Members<br>Dropped | Gain/<br>Loss<br>Members |
|-----------|--------------|------------------|------------------------|----------------|--------------------|----------------------|---------------------|--------------------------|-----------------------------|--------------------------|
| 2015-2016 | 0            | 0                | 0                      | 6              | 0                  | 0                    | 0                   | 6                        | -6                          | 0                        |
| 2016-2017 | 0            | 0                | 0                      | 4              | 0                  | 0                    | 0                   | 4                        | -1                          | 3                        |
| 2017-2018 | 0            | 0                | 0                      | 5              | 0                  | 0                    | 0                   | 5                        | -2                          | 3                        |
| 2018-2019 | 0            | 0                | 0                      | 6              | 0                  | 0                    | 0                   | 6                        | -4                          | 2                        |
| 2019-2020 | 0            | 0                | 0                      | 3              | 0                  | 0                    | 1                   | 4                        | -3                          | 1                        |
| Average   | 0            | 0                | 0                      | 5              | 0                  | 0                    | 0                   | 5                        | -3                          | 2                        |