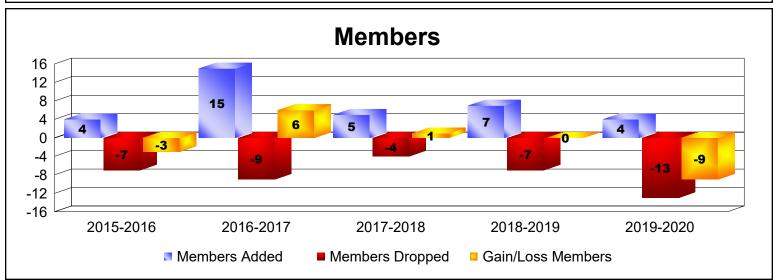

| -8                          | -6                       |
| 2019-2020 | 0            | 0                | 0                      | 2              | 0                  | 0                    | 0                   | 2                        | 0                           | 2                        |
| 2019-2020 | 0            | 0                | 0                      | 0              | 0                  | 0                    | 0                   | 0                        | -5                          | -5                       |
| Average   | 0            | 0                | 0                      | 2              | 0                  | 0                    | 0                   | 2                        | -3                          | 0                        |





MBR0065 Page 10 of 15 7/7/2020 3:39:01AM





MBR0065 Page 11 of 15 7/7/2020 3:39:01AM

| Year      | New<br>Clubs | Dropped<br>Clubs | Gain/<br>Loss<br>Clubs | New<br>Members | Charter<br>Members | Reinstate<br>Members | Transfer<br>Members | Total<br>Member<br>Added | Total<br>Members<br>Dropped | Gain/<br>Loss<br>Members |
|-----------|--------------|------------------|------------------------|----------------|--------------------|----------------------|---------------------|--------------------------|-----------------------------|--------------------------|
| 2015-2016 | 0            | 0                | 0                      | 1              | 0                  | 0                    | 0                   | 1                        | -1                          | 0