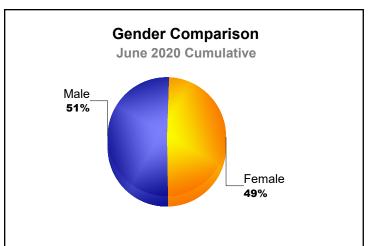

| -6                       |
| 2019-2020 | 0            | 0                | 0                      | 2              | 0                  | 0                    | 0                   | 2                        | 0                           | 2                        |
| 2019-2020 | 0            | 0                | 0                      | 0              | 0                  | 0                    | 0                   | 0                        | -5                          | -5                       |
| Average   | 0            | 0                | 0                      | 2              | 0                  | 0                    | 0                   | 2                        | -3                          | 0                        |





MBR0065 Page 10 of 15 7/7/2020 3:39:01AM





MBR0065 Page 11 of 15 7/7/2020 3:39:01AM

| Year      | New<br>Clubs | Dropped<br>Clubs | Gain/<br>Loss<br>Clubs | New<br>Members | Charter<br>Members | Reinstate<br>Members | Transfer<br>Members | Total<br>Member<br>Added | Total<br>Members<br>Dropped | Gain/<br>Loss<br>Members |
|-----------|--------------|------------------|------------------------|----------------|--------------------|----------------------|---------------------|--------------------------|-----------------------------|--------------------------|
| 2015-2016 | 0            | 0                | 0                      | 1              | 0                  | 0                    | 0                   | 1                        | -1                          | 0                        |
| 2016-2017 | 0            | 0