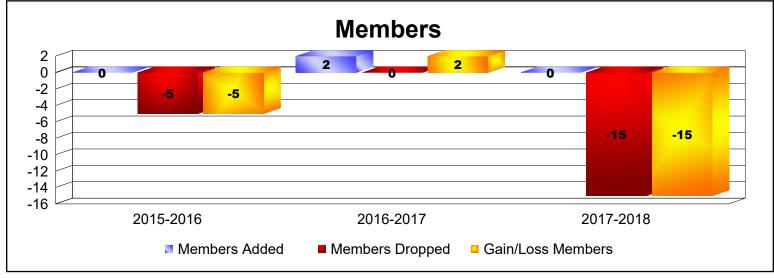

MBR0065 Page 9 of 15 7/7/2020 3:39:01AM

| Year      | New<br>Clubs | Dropped<br>Clubs | Gain/<br>Loss<br>Clubs | New<br>Members | Charter<br>Members | Reinstate<br>Members | Transfer<br>Members | Total<br>Member<br>Added | Total<br>Members<br>Dropped | Gain/<br>Loss<br>Members |
|-----------|--------------|------------------|------------------------|----------------|--------------------|----------------------|---------------------|--------------------------|-----------------------------|--------------------------|
| 2015-2016 | 0            | 0                | 0                      | 4              | 0                  | 0                    | 0                   | 4                        | -2                          | 2                        |
| 2015-2016 | 0            | 0                | 0                      | 0              | 0                  | 0                    | 0                   | 0                        | 0                           | 0                        |
| 2015-2016 | 0            | 0                | 0                      | 0              | 0                  | 0                    | 0                   | 0                        | -5                          | -5                       |
| 2016-2017 | 0            | 0                | 0                      | 8              | 0                  | 0                    | 0                   | 8                        | -2                          | 6                        |
| 2016-2017 | 0            | 0                | 0                      | 5              | 0                  | 0                    | 0                   | 5                        | -5                          | 0                        |
| 2016-2017 | 0            | 0                | 0                      | 2              | 0                  | 0                    | 0                   | 2                        | -2                          | 0                        |
| 2017-2018 | 0            | 0                | 0                      | 3              | 0                  | 0                    | 0                   | 3                        | -3                          | 0                        |
| 2017-2018 | 0            | 0                | 0                      | 0              | 0                  | 0                    | 0                   | 0                        | 0                           | 0                        |
| 2017-2018 | 0            | 0                | 0                      | 2              | 0                  | 0                    | 0                   | 2                        | -1                          | 1                        |
| 2018-2019 | 0            | 0                | 0                      | 1              | 0                  | 0                    | 0                   | 1                        | -2                          | -1                       |
| 2018-2019 | 0            | 0                | 0                      | 4              | 0                  | 0                    | 0                   | 4                        | 0                           | 4                        |
| 2018-2019 | 0            | 0                | 0                      | 2              | 0                  | 0                    | 0                   | 2                        | -5                          | -3                       |
| 2019-2020 | 0            | 0                | 0                      | 1              | 0                  | 1                    | 0                   | 2                        | -8                          | -6                       |
| 2019-2020 | 0            | 0                | 0                      | 2              | 0                  | 0                    | 0                   | 2                        | 0                           | 2                        |
| 2019-2020 | 0            | 0                | 0                      | 0              | 0                  | 0                    | 0                   | 0                        | -5                          | -5                       |
| Average   | 0            | 0                | 0                      | 2              | 0                  | 0                    | 0                   | 2                        | -3                          | 0                        |