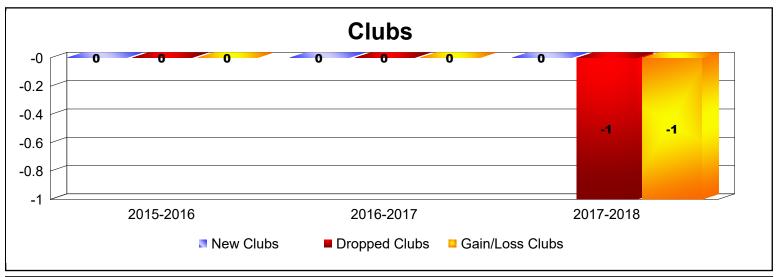

MBR0065 Page 9 of 15 7/7/2020 3:39:01AM

| Year      | New<br>Clubs | Dropped<br>Clubs | Gain/<br>Loss<br>Clubs | New<br>Members | Charter<br>Members | Reinstate<br>Members | Transfer<br>Members | Total<br>Member<br>Added | Total<br>Members<br>Dropped | Gain/<br>Loss<br>Members |
|-----------|--------------|------------------|------------------------|----------------|--------------------|----------------------|---------------------|--------------------------|-----------------------------|--------------------------|
| 2015-2016 | 0            | 0                | 0                      | 4              | 0                  | 0                    | 0                   | 4                        | -2                          | 2                        |
| 2015-2016 | 0            | 0                | 0                      | 0              | 0                  | 0                    | 0                   | 0                        | 0                           | 0                        |
| 2015-2016 | 0            | 0                | 0                      | 0              | 0                  | 0                    | 0                   | 0                        | -5                          | -5                       |
| 2016-2017 | 0            | 0                | 0                      | 8              | 0                  | 0                    | 0                   | 8                        | -2                          | 6                        |
| 2016-2017 | 0            | 0                | 0                      | 5              | 0                  | 0                    | 0                   | 5                        | -5                          | 0                        |
| 2016-2017 | 0            | 0                | 0                      | 2              | 0                  | 0                    | 0                   | 2                        | -2                          | 0                        |
| 2017-2018 | 0            | 0                | 0                      | 3              | 0                  | 0                    | 0                   | 3                        | -3                          | 0                        |
| 2017-2018 | 0            | 0                | 0                      | 0              | 0                  | 0                    | 0                   | 0                        | 0                           | 0                        |
| 2017-2018 | 0            | 0                | 0                      | 2              | 0                  | 0                    | 0                   | 2                        | -1                          | 1                        |
| 2018-2019 | 0            | 0                | 0                      | 1              | 0                  | 0                    | 0                   | 1                        | -2                          | -1                       |
| 2018-2019 | 0            | 0                | 0                      | 4              | 0                  | 0                    | 0                   | 4                        | 0                           | 4                        |
| 2018-2019 | 0            | 0                | 0                      | 2              | 0                  | 0                    | 0                   | 2                        | -5                          | -3                       |
| 2019-2020 | 0            | 0                | 0                      | 1              | 0                  | 1                    | 0                   | 2                        | -8                          | -6                       |
| 2019-2020 | 0            | 0                | 0                      | 2              | 0                  | 0                    | 0                   | 2                        | 0                           | 2                        |
| 2019-2020 | 0            | 0                | 0                      | 0              | 0                  | 0                    | 0                   | 0                        | -5                          | -5                       |
| Average   | 0            | 0                | 0                      | 2              | 0                  | 0                    | 0                   | 2                        | -3                          | 0                        |