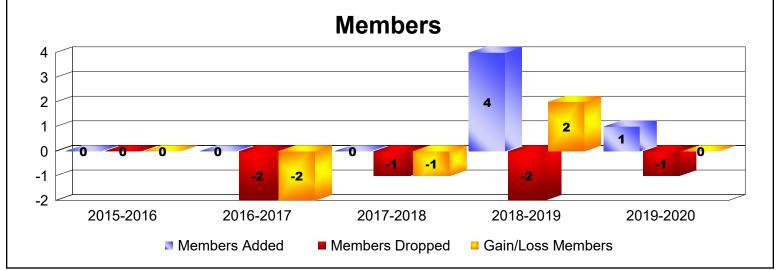

| Year      | New<br>Clubs | Dropped<br>Clubs | Gain/<br>Loss<br>Clubs | New<br>Members | Charter<br>Members | Reinstate<br>Members | Transfer<br>Members | Total<br>Member<br>Added | Total<br>Members<br>Dropped | Gain/<br>Loss<br>Members |
|-----------|--------------|------------------|------------------------|----------------|--------------------|----------------------|---------------------|--------------------------|-----------------------------|--------------------------|
| 2015-2016 | 0            | 0                | 0                      | 0              | 0                  | 0                    | 0                   | 0                        | 0                           | 0                        |
| 2016-2017 | 0            | 0                | 0                      | 0              | 0                  | 0                    | 0                   | 0                        | -2                          | -2                       |
| 2017-2018 | 0            | 0                | 0                      | 0              | 0                  | 0                    | 0                   | 0                        | -1                          | -1                       |
| 2018-2019 | 0            | 0                | 0                      | 3              | 0                  | 0                    | 1                   | 4                        | -2                          | 2                        |
| 2019-2020 | 0            | 0                | 0                      | 1              | 0                  | 0                    | 0                   | 1                        | -1                          | 0                        |
| Average   | 0            | 0                | 0                      | 1              | 0                  | 0                    | 0                   | 1                        | -1                          | 0                        |