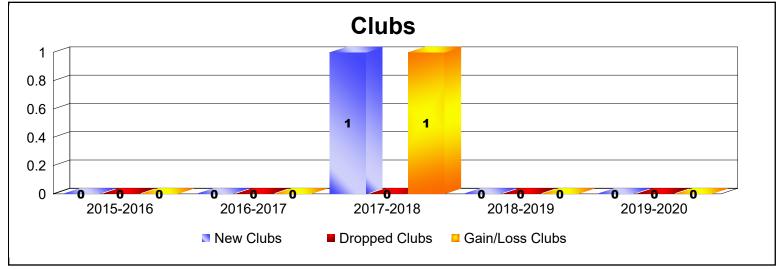

MBR0065 Page 7 of 15 7/7/2020 3:39:01AM

| Year      | New<br>Clubs | Dropped<br>Clubs | Gain/<br>Loss<br>Clubs | New<br>Members | Charter<br>Members | Reinstate<br>Members | Transfer<br>Members | Total<br>Member<br>Added | Total<br>Members<br>Dropped | Gain/<br>Loss<br>Members |
|-----------|--------------|------------------|------------------------|----------------|--------------------|----------------------|---------------------|--------------------------|-----------------------------|--------------------------|
| 2015-2016 | 0            | 0                | 0                      | 69             | 0                  | 0                    | 0                   | 69                       | -44                         | 25                       |
| 2016-2017 | 0            | 0                | 0                      | 61             | 0                  | 0                    | 3                   | 64                       | -52                         | 12                       |
| 2017-2018 | 0            | 0                | 0                      | 57             | 0                  | 3                    | 0                   | 60                       | -75                         | -15                      |
| 2018-2019 | 1            | 0                | 1                      | 25             | 26                 | 4                    | 1                   | 56                       | -53                         | 3                        |
| 2019-2020 | 0            | 0                | 0                      | 40             | 0                  | 3                    | 0                   | 43                       | -58                         | -15                      |
| Average   | 0            | 0                | 0                      | 50             | 5                  | 2                    | 1                   | 58                       | -56                         | 2                        |