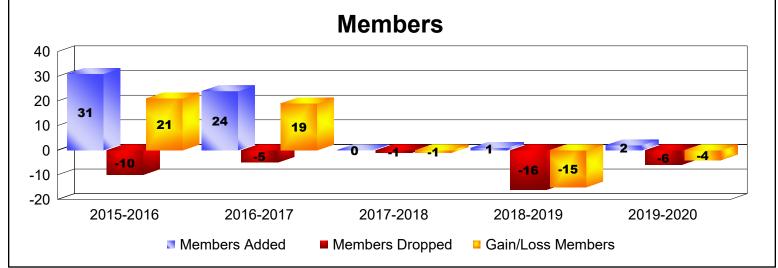

MBR0065 Page 4 of 15 7/7/2020 3:39:01AM

| Year      | New<br>Clubs | Dropped<br>Clubs | Gain/<br>Loss<br>Clubs | New<br>Members | Charter<br>Members | Reinstate<br>Members | Transfer<br>Members | Total<br>Member<br>Added | Total<br>Members<br>Dropped | Gain/<br>Loss<br>Members |
|-----------|--------------|------------------|------------------------|----------------|--------------------|----------------------|---------------------|--------------------------|-----------------------------|--------------------------|
| 2015-2016 | 0            | 0                | 0                      | 6              | 0                  | 0                    | 0                   | 6                        | -10                         | -4                       |
| 2016-2017 | 0            | 0                | 0                      | 11             | 0                  | 0                    | 0                   | 11                       | -1                          | 10                       |
| 2017-2018 | 0            | 0                | 0                      | 9              | 0                  | 0                    | 0                   | 9                        | -12                         | -3                       |
| 2018-2019 | 0            | 0                | 0                      | 10             | 0                  | 0                    | 0                   | 10                       | -9                          | 1                        |
| 2019-2020 | 0            | 0                | 0                      | 12             | 0                  | 0                    | 1                   | 13                       | -11                         | 2                        |
| Average   | 0            | 0                | 0                      | 10             | 0                  | 0                    | 0                   | 10                       | -9                          | 1                        |